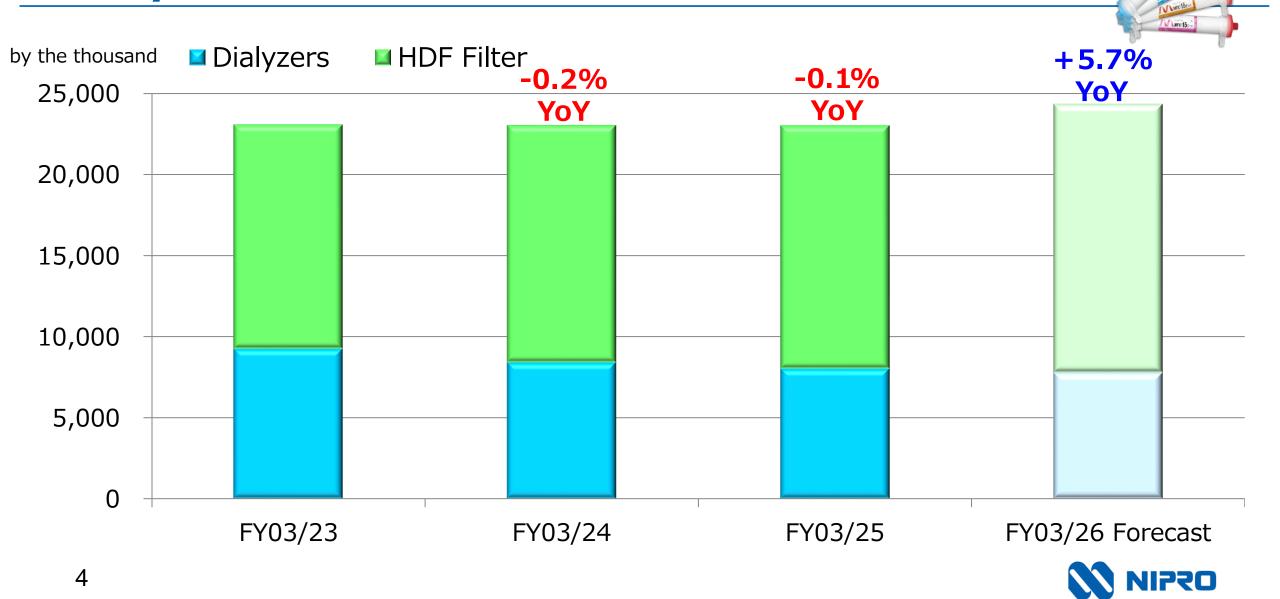

| Change<br>(%) |
|------------------|---------------------|-------------------|-------------------|---------|---------------|
| Net sales        |                     | 225,656           | 227,133           | + 1,477 | + 0.7%        |
|                  | Medical device      | 114,892           | 115,238           | + 346   | + 0.3%        |
|                  | Pharma-<br>ceutical | 110,764           | 111,894           | + 1,130 | + 1.0%        |
| Gross profit     |                     | 70,018            | 70,067            | + 48    | + 0.1%        |
| Operating profit |                     | 21,815            | 22,158            | + 343   | + 1.6%        |



#### **Domestic Medical devices - Net Sales by Product Category**



# **Dialyzers and HDF Filter - Sales volume trends**



#### **NIPRO HN LINE**

Medical device data communication support system from Nipro CHN°LINE® Electronic medical record Hospital Network Line Medical Electronic Blood Pressure Monitor Dry clinical chemistry analyzer Pulse oximeter **NIPRO HN LINE /ork-Style Reform** provement of Medical Safety General-purpose infusion pumps omoting efficiency of nursing Telemetric cardiac transmitter operations

"NIPRO HN LINE" supports the reform of work styles in the medical field through digital transformation.



# SafeTech®Pro Infusion System

# Safetech



Aiming to improve the better quality of medical care in the field of critical care (ICU, operating room, emergency)



Have to pay close attention to medication management, thus each task takes time

Limited workspace due to large number of devic