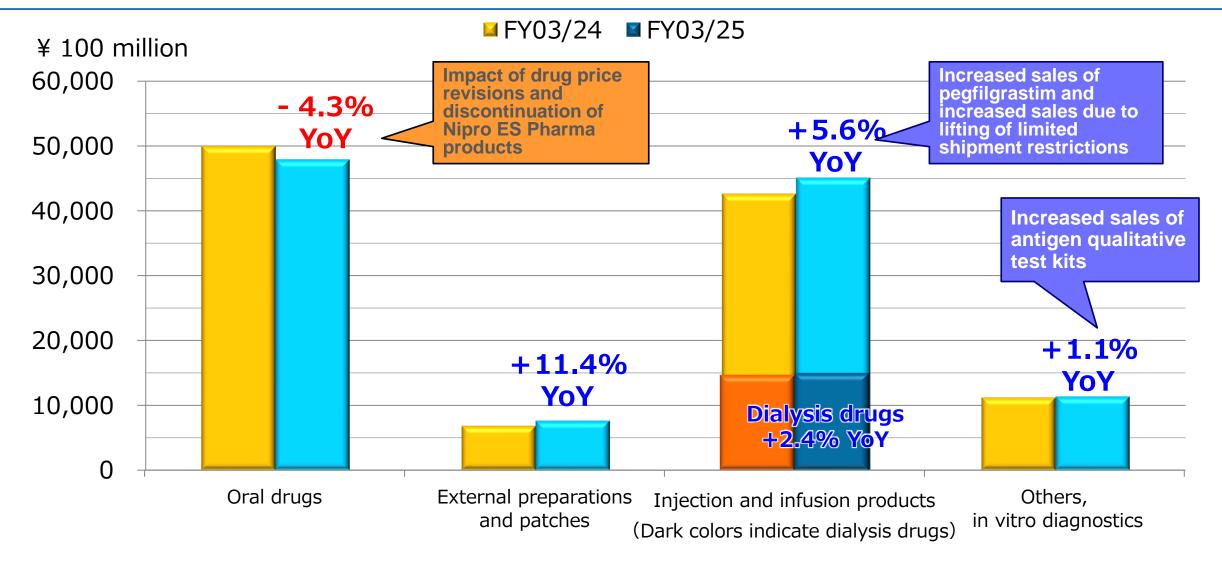

lyzer Pulse oximeter **NIPRO HN LINE /ork-Style Reform** provement of Medical Safety General-purpose infusion pumps omoting efficiency of nursing Telemetric cardiac transmitter operations

"NIPRO HN LINE" supports the reform of work styles in the medical field through digital transformation.



# SafeTech®Pro Infusion System

# Safetech



Aiming to improve the better quality of medical care in the field of critical care (ICU, operating room, emergency)



Have to pay close attention to medication management, thus each task takes time

Limited workspace due to large number of devices and risk of omission of checking operational status

Busy workload for patient care and equipment management

Released on November 11, 2024



### **Domestic Pharmaceuticals - Net Sales by Product Category**





## Pharmaceuticals - Number of items shipped limited



| Mar | Jun  | Sep  | Dec | Mar | Jun  | Sep  | Dec | Mar     |  |
|-----|------|------|-----|-----|------|------|-----|---------|--|
|     | FYO: | 3/24 |     |     | FYO: | 3/25 |     | FY03/26 |  |



# **Domestic Division - FY03/26 Forecast**

(¥ 100 million)

|                  |                     | Q4<br>FY03/25 | FY03/26<br>Forecast | Change   | Change (%) |
|------------------|---------------------|---------------|---------------------|----------|------------|
| Net sales        |                     | 227,133       | 241,321             | + 14,187 | + 6.2%     |
|                  | Medical device      | 115,238       | 123,511             | + 8,273  | + 7.2%     |
|                  | Pharma-<br>ceutical | 111,894