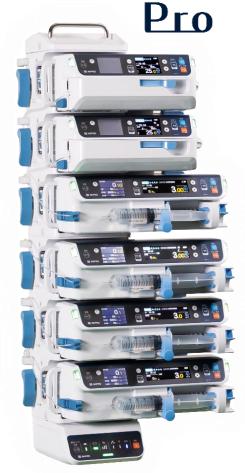

# SafeTech®Pro Infusion System

# Safetech

Aiming to improve the better quality of medical care in the field of critical care (ICU, operating room, emergency)

Have to pay close attention to medication management, thus each task takes time

Limited workspace due to large number of devices and risk of omission of checking operational status

Busy workload for patient care and equipment management

Released on November 11, 2024