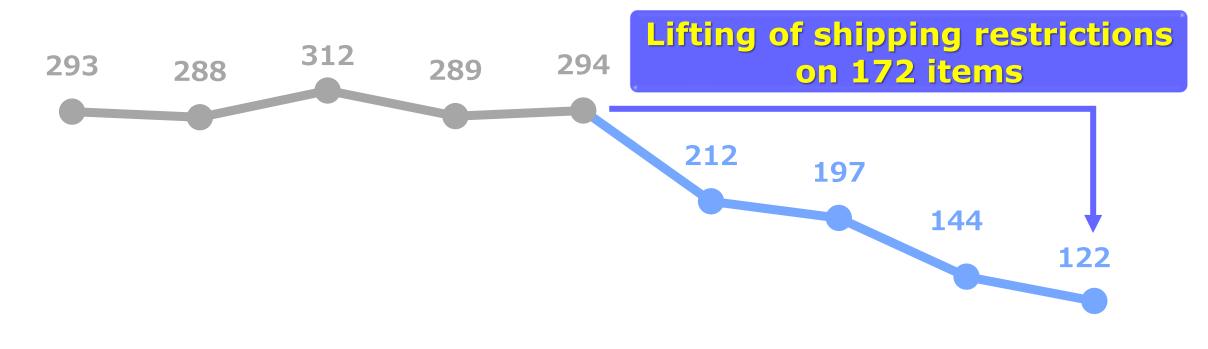

## Pharmaceuticals - Number of items shipped limited

| Mar | Jun  | Sep  | Dec | Mar | Jun  | Sep  | Dec | Mar     |  |
|-----|------|------|-----|-----|------|------|-----|---------|--|
|     | FYO: | 3/24 |     |     | FYO: | 3/25 |     | FY03/26 |  |