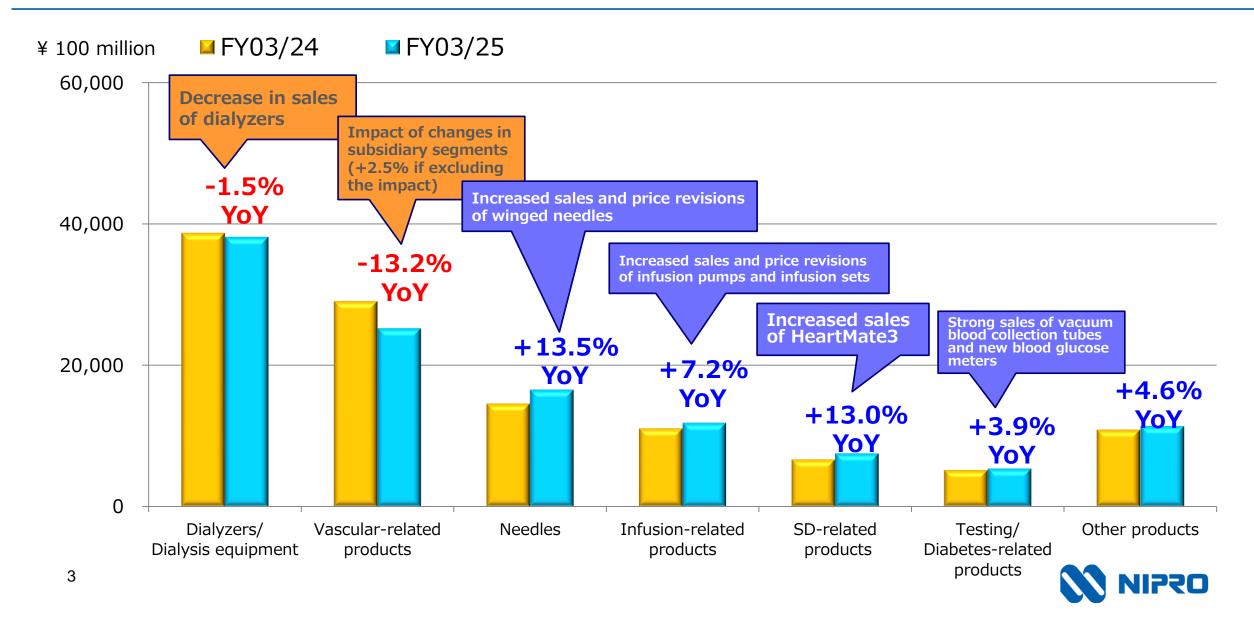

| FY03/24<br>Actual | FY03/25<br>Actual | Change  | Change<br>(%) |
|------------------|---------------------|-------------------|-------------------|---------|---------------|
| Net sales        |                     | 225,656           | 227,133           | + 1,477 | + 0.7%        |
|                  | Medical device      | 114,892           | 115,238           | + 346   | + 0.3%        |
|                  | Pharma-<br>ceutical | 110,764           | 111,894           | + 1,130 | + 1.0%        |
| Gross profit     |                     | 70,018            | 70,067            | + 48    | + 0.1%        |
| Operating profit |                     | 21,815            | 22,158            | + 343   | + 1.6%        |



#### **Domestic Medical devices - Net Sales by Product Category**



# **Dialyzers and HDF Filter - Sales volume trends**



#### **NIPRO HN LINE**

Medical device data communication support system from Nipro CHN°LINE® Electronic medical record Hospital Network Line Medical Electronic Blood Pressure Monitor Dry clinical chemistry analyzer Pulse oximeter **NIPRO HN LINE /ork-Style Reform** provement of Medical Safety General-purpose infusion pumps omoting efficiency of nursing Telemetric cardiac transmitter operations

"NIPRO HN LINE" supports the reform of work styles in the medical field through digital transformation.



# SafeTech®Pro Infusion System

# Safetech



Aiming to improve the better quality of medical care in the field of critical care (ICU, operating room, emergency)



Have to pay close attention to medication management, thus each task ta