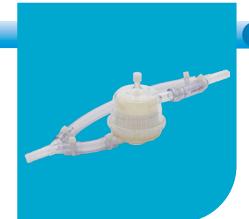

# BRIZIO™ Arterial filter

# **Arterial Filter**

 $\label{thm:linear} \mbox{High performance of eliminating particles and air bubbles from the blood during extracorporeal circulation}$ 

Special Features
• Sterilization : ETO