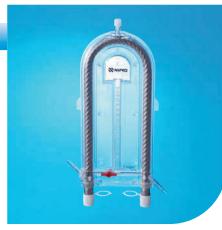

## **Cardioplegia System**

- Special Features
  Flexibility and safety for a wide range of use
  Effective performance in a compact low priming design
  Pressure manometer and temperature probe port
  High heat exchanger performance
  Sterilization : ETO

## Specifications

| Specifications                             |                      | Materials      |                    |
|--------------------------------------------|----------------------|----------------|--------------------|
| Heat exchanger effective area              | 0.02 m <sup>2</sup>  | Heat exchanger | Anodized Aluminium |
| Heat Exchanger priming volume              | 30 mL                | Central Valve  | Polyethilene       |
| Equipment priming volume                   | 105 mL               |                |                    |
| System total volume                        | 135 mL               |                |                    |
| Crystalloid solution filter pore diameter  | 0.8 microns          |                |                    |
| Filtering area crystalloid solution filter | 14.5 cm <sup>2</sup> |                |                    |